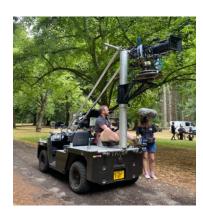

Its low line of sight makes it unobtrusive and can be easily hidden in flowing traffic.

The left-hand driving position of our Trojan 2 and 3 allows the camera to be easily rigged for POV shot from the passenger seat, using our multi drilled cheese plate with M12 threaded holes.

The vehicle is equipped with scaffold rails that double as rigging points for camera and lighting. As well as coming with complete platforms all round that can be adjusted to three different heights.

The Trojan is also road registered and driven by one of our Precision Tracking Drivers