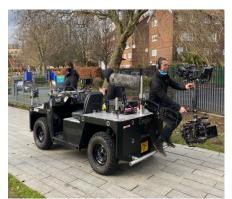

Its low line of sight makes it unobtrusive and can be easily hidden in flowing traffic.

The left-hand driving position of our Trojan 2 and 3 allows the camera to be easily rigged for POV shot from the passenger seat, using our multi drilled cheese plate with M12 threaded holes.

The vehicle is equipped with scaffold rails that double as rigging points for camera and lighting. As well as coming with complete platforms all round that can be adjusted to three different heights.

The Trojan is also road registered and driven by one of our Precision Tracking Drivers