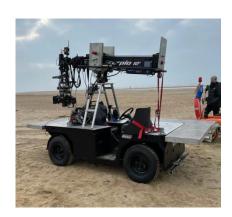

## Trojan Electric Tracking Vehicle Specifications – 3x Available

The Trojan Elite is virtually silent, making it the ideal vehicle when recording sound or filming in an indoor space as it produces no fumes. It is capable of tracking at low speed and up to 50Kmh.

The Independent Fully Adjustable Air Suspension can carry 3 crew members plus the precision driver, as well as having a good payload for equipment, Camera Cranes, and remote heads. Our Trojan Elite No.1 is centre drive making it ideal for carrying a wide range of Camera Cranes including a Scorpio 10' and GF-8. (Please contact us regarding the full list of cranes we can carry on the Trojan Elite).

The vehicle is equipped with scaffold rails that double as rigging points for camera and lighting. As well as coming with complete platforms all round that can be adjusted to three different heights.

The Trojan is also road registered and driven by one of our Precision Tracking Drivers