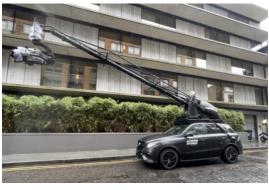

on a Mercedes GLE63s AMG 4x4 – 5.5L V8 Engine with 575 BHP which is ideal for Higher Speed Camera Tracking, built especially to carry the U-Crane Arms. We have <u>2 x Mercedes Complete Packages available.</u>

The U-Crane Arm and the Flight Head are a remotely operated gyro stabilised camera crane system which maintains the camera's stability whilst travelling at high speeds, across uneven roads or off-road. The U-Crane Arm is fully controlled from within the car and can operate at higher speeds when required.

#### Package Includes / Equipment

Gyro-stabilised U-Crane Arm - Pan & Tilt axis are both gyro-stabilised

Gyro-stabilised Flighthead – Please Ask Bickers for Details

Stealth Mercedes GLE63s AMG Tracking Car fully integrated car with 5x

SmallHD Monitors with Video Playback.









# The Set Up

U-Crane Arm kit comes complete with HD monitors inside the car which are linked up to a record and playback facility. The kit includes a talk-back system that consists of both 5x internal and 4x external communication devices, the 4x external devices are Motorola walkie talkies that can be used by the 'hero car' driver and 3x location coordinators.

## The U-Crane Arm works with highly Experienced Crews

1x U-Crane Arm Operator

1x Precision Driver

1x Flighthead Camera Operator (Can be arranged by Bickers)

1x Flighthead/U-Crane Arm Technician

For more information, please contact us.

Web

www.bickers.co.uk

Email

action@bickers.co.uk



# **U-Crane Arm on Mercedes GLE63s AMG**

# **Capabilities / Specifications**

| Max Lens Heights |