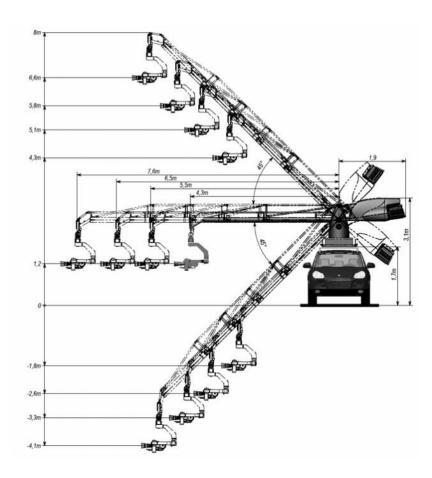

# **U-Crane Arm on Mercedes GLE63s AMG**

# **Capabilities / Specifications**

| Max Lens Heights |                                      |                  |
|------------------|--------------------------------------|------------------|
|                  |                                      |                  |
| Off the Front    | 4.3m (15')                           | 45 Degrees Angle |
| Off the Rear     | 4.3m (15')                           | 45 Degree Angle  |
| Off the Side     | 4.3m (15')                           | 45 Degree Angle  |
| U-Cra            | ne Arm 6 - Long Arm – 7.6m (25') Rea | ach              |
| Off the Front    | 6.6m (21.8')                         | 45 Degree Angle  |
|                  | 6 6m (24 0')                         | 45 Degree Angle  |
| Off the Rear     | 6.6m (21.8')                         | To Degree Angle  |