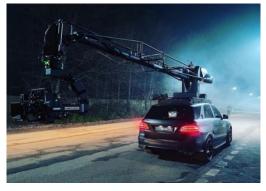

n a Mercedes GLE63s AMG 4x4 – 5.5L V8 Engine with 575 BHP which is ideal for Higher Speed Camera Tracking, built especially to carry the U-Crane Arms. We have <u>2 x Mercedes Complete Packages available.</u>

The U-Crane Arm and the Flight Head are a remotely operated gyro stabilised camera crane system which maintains the camera's stability whilst travelling at high speeds, across uneven roads or off-road. The U-Crane Arm is fully controlled from within the car and can operate at higher speeds when required.

#### Package Includes / Equipment

Gyro-stabilised U-Crane Arm - Pan & Tilt axis are both gyro-stabilised

Gyro-stabilised Flighthead – Please Ask Bickers for Details

Stealth Mercedes GLE63s AMG Tracking Car fully integrated car with 5x

SmallHD Monitors with Video Playback.









# The Set Up

U-Crane Arm kit comes complete with HD monitors inside the car which are linked up to a record and playback facility. The kit includes a talk-back system that consists of both 5x internal and 4x external communication devices, the 4x external devices are Motorola walkie talkies that can be used by the 'hero car' driver and 3x location coordinators.

## The U-Crane Arm works with highly Experienced Crews

1x U-Crane Arm Operator

1x Precision Driver

1x Flighthead Camera Operator (Can be arranged by Bickers)

1x Flighthead/U-Crane Arm Technician

For more information, please contact us.

Web

www.bickers.co.uk

Email

action@bickers.co.uk



# **U-Crane Arm on Mercedes GLE63s AMG**

# **Capabilities / Specifications**

| Max Lens Heights |