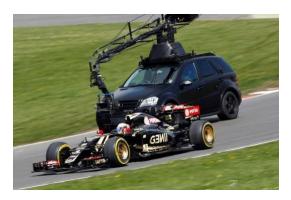

# **U-Crane 6 on Mercedes GLE63s AMG**

The U-Crane Arm 6 tracking car is based on a Mercedes GLE63s AMG 4x4 – 5.5L V8 Engine with 575 BHP which is ideal for Higher Speed Camera Tracking, built especially to carry the U-Crane Arms. We have <u>2 x Mercedes Complete Packages available.</u>

The U-Crane Arm and the Flight Head are a remotely operated gyro stabilised camera crane system which maintains the camera's stability whilst travelling at high speeds, across uneven roads or off-road. The U-Crane Arm is fully controlled from within the car and can operate at higher speeds when required.