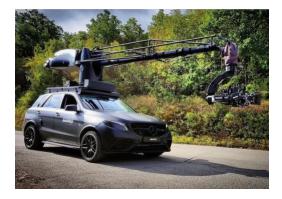

# **U-Crane 6 on Mercedes GLE63s AMG**

The U-Crane Arm 6 tracking car is based on a Mercedes GLE63s AMG 4x4 – 5.5L V8 Engine with 575 BHP which is ideal for Higher Speed Camera Tracking, built especially to carry the U-Crane Arms. We have <u>2 x Mercedes Complete Packages available.</u>

The U-Crane Arm and the Flight Head are a remotely operated gyro stabilised camera crane system which maintains the camera's stability whilst travelling at high speeds, across uneven roads or off-road. The U-Crane Arm is fully controlled from within the car and can operate at higher speeds when required.

#### Package Includes / Equipment

Gyro-stabilised U-Crane Arm - Pan & Tilt axis are both gyro-stabilised

Gyro-stabilised Flighthead – Please Ask Bickers for Details

Stealth Mercedes GLE63s AMG Tracking Car fully integrated car with 5x