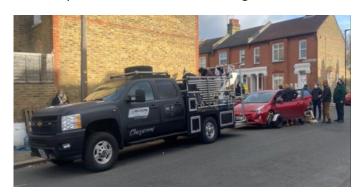

## Cheyenne Elite Tracking Vehicle Specifications

The Cheyenne Elite is a 4x4 Multi-roll Tracking Vehicle. This vehicle can be used on all terrain as well as Off-Road. The Cheyenne Elite is fitted with Air Suspension which is adjustable to weight and ride comfort.

This vehicle can be used for all round camera tracking as well as "A" Framing and Tow Dolly with the interchangeable front and rear platforms. The generator (5 KW) is built in under the floor area of this vehicle allowing a larger area for crew / equipment. The carrying capacity on the rear work area of this vehicle is 6 crew plus equipment. The crew cab offers seating for a further 3 crew members and has space and mounting points for any remote head controls and monitors. The cab area also has 240v supply, 12v supply and USB sockets.

The safety rails double as rigging points and offer endless options for mounting cameras, remote heads, and other rigs. The Cheyenne can carry any Jib Arms and other manual cranes up to a Scorpio 23' or Techno 15' (Contact our office for full list of compatible cranes).