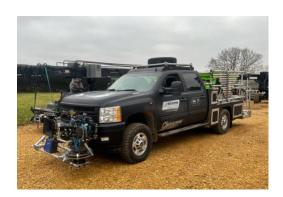

## Cheyenne Elite Tracking Vehicle Specifications

The Cheyenne Elite is a 4x4 Multi-roll Tracking Vehicle. This vehicle can be used on all terrain as well as Off-Road. The Cheyenne Elite is fitted with Air Suspension which is adjustable to weight and ride comfort.

This vehicle can be used for all round camera tracking as well as "A" Framing and Tow Dolly with the interchangeable front and rear platforms. The generator (5 KW) is built in under the floor area of this vehicle allowing a larger area for crew / equipment. The carrying capacity on the rear work area of this vehicle is 6 crew plus equipment. The crew cab offers seating for a further 3 crew members and has space and mounting points for any remote head controls and monitors. The cab area also has 240v supply, 12v supply and USB sockets.

The safety rails double as rigging points and offer endless options for mounting cameras, remote heads, and other rigs. The Cheyenne can carry any Jib Arms and other manual cranes up to a Scorpio 23' or Techno 15' (Contact our office for full list of compatible cranes).

Driven by one of our Precision Tracking Vehicle Drivers.

| Standard Equipment                      | Optional Equipment              |
|-----------------------------------------|---------------------------------|
| 6 x Safety harnesses                    | 5K Built in Generator           |
| Interchangeable Front and Rear Platform | "A" Frame or Tow Dolly          |
| Camera Beam                             | Scaffold Rigging Kit            |
|                                         | Camera Crane Mounting Kit       |
| Dimensions / Weights                    |                                 |
| Overall Length                          | 6.1m (Excluding Rear Platform)  |
| Width                                   | 2.1m                            |
| Height                                  | 2.3m (with Spare wheel on roof) |
| Working Deck on Rear                    | 2.4m x 2.1m                     |
| Front and Rear Platform                 | 2m x 1m                         |
| Heavy Duty Roof Platform                | 1m x 1m                         |