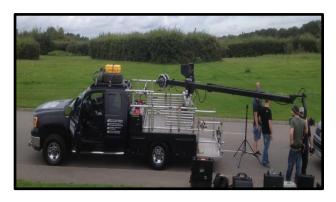

## Cheyenne Tracking Vehicle Specifications

The Cheyenne Tracking 4x4 is a multi-roll Tracking Vehicle. This vehicle can be used Off-Road on rough and muddy terrain, and is also ideal for location access with camera gear etc. Cheynne is quiet and fitted with air cushion suspension, which is adjustable to weight and ride comfort.

This vehicle can be used for all round camera tracking and "A" framing with interchangeable front or rear platforms. The generator (5 KW) is built in under the floor area of this tracking vehicle allowing more area for crew / equipment and in addition is much quieter. The carrying capacity on the rear work area of this vehicle is for 6 crew, plus equipment. The Crew Cab offers seating for a further 3 crew members plus Driver and has space for remote head controls, the cab area also has 240v supply, 12v supply and USB sockets.

The safety rails double as rigging points and offer endless opportunity for hard mounting of cameras, remote heads and other rigs. The Cheyenne can carry any jib arm, other manual cranes and up to a 22 Foot Techno crane.