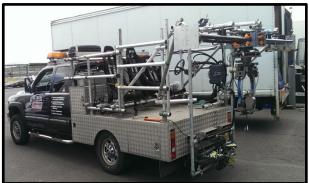

## Cheyenne Tracking Vehicle Specifications

The Cheyenne Tracking 4x4 is a multi-roll Tracking Vehicle. This vehicle can be used Off-Road on rough and muddy terrain, and is also ideal for location access with camera gear etc. Cheynne is quiet and fitted with air cushion suspension, which is adjustable to weight and ride comfort.

This vehicle can be used for all round camera tracking and "A" framing with interchangeable front or rear platforms. The generator (5 KW) is built in under the floor area of this tracking vehicle allowing more area for crew / equipment and in addition is much quieter. The carrying capacity on the rear work area of this vehicle is for 6 crew, plus equipment. The Crew Cab offers seating for a further 3 crew members plus Driver and has space for remote head controls, the cab area also has 240v supply, 12v supply and USB sockets.

The safety rails double as rigging points and offer endless opportunity for hard mounting of cameras, remote heads and other rigs. The Cheyenne can carry any jib arm, other manual cranes and up to a 22 Foot Techno crane.