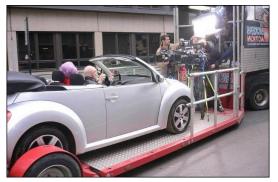

## **Low Loader No1 Tracking Trailer**

Low Loader No1 Tracking Trailer can carry most vehicles – we can even carry Light aircraft!

For vehicles that are too wide to load with trailer wheels in their normal position, the wheels can be hydraulically powered outwards to allow for increased loading width. Crew Carrying capacity is 9 Crew plus Artists in the Action Vehicle on the Low Loader Trailer. It has 4 hydraulically extending side Extension platforms complete with Handrails

It has a large enclosed Crew Compartment with windows, with seating for up to 9 Crew Members – each seating position fitted with a lap safety harness and cushioned seating. Power supply for ancillary equipment and lighting are also fitted in this compartment together with a removable monitor table.