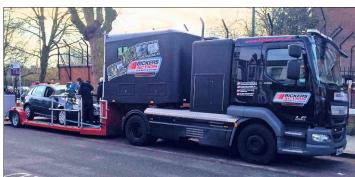

## **Low Loader No1 Tracking Trailer**

Low Loader No1 Tracking Trailer can carry most vehicles – we can even carry Light aircraft!

For vehicles that are too wide to load with trailer wheels in their normal position, the wheels can be hydraulically powered outwards to allow for increased loading width. Crew Carrying capacity is 9 Crew plus Artists in the Action Vehicle on the Low Loader Trailer. It has 4 hydraulically extending side Extension platforms complete with Handrails

The Independent Suspension is 100% air cushion and can be adjusted according to weight and ride comfort. The trailer is fitted with much larger diameter airbags, which allows the trailer to ride much smoother when greater loads are being carried.