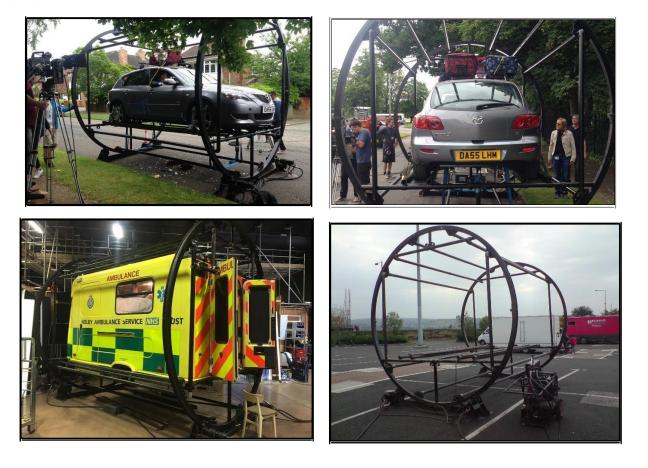

## Spit Roast Car - Revolving Rig Specifications

The car rotating" Spit Roast Rig" allows the simulation of a vehicle rolling with the opportunity to have the cast inside & therefore archiving close up shots both from a bonnet mount and or door mount, enabling these elements to be cut into the final cut of the stunt sequence. The vehicle is secured inside the rig, with the cast then positioned within the vehicle and held safely within by means of a full stunt harness. During sequences involving cast within the rotating vehicle a stunt coordinator must be present. The Rig can be run Variable Speeds.

| Rig Dimensions                |           |
|-------------------------------|-----------|
| Length                        | 5m        |
| Width                         | 3.5m      |
| Height                        | 3.5m      |
| Space Required to Rig and Use | 15m x 15m |