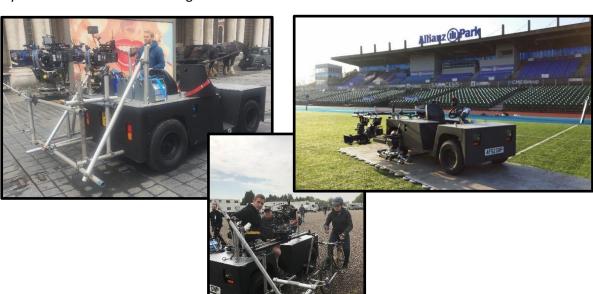

## Trojan Electric Tracking Vehicle Specifications

The "Trojan" is our Compact Electric Powered tracking vehicle / Powered Dolly. The vehicle is virtually Silent, making it the perfect vehicle when recording sound, also ideal for filming in indoor spaces as it produces no fumes. It is capable of tracking at low speed and up to 40 Kmh. The Independent Fully Adjustable Air Suspension can carry 3 crew members plus precision driver and a good payload for equipment / Jib Arms. Its low line of sight makes it unobtrusive and can be easily hidden in flowing traffic for example. Driven from a central driving position. The vehicle has scaffold safety rails that double as rigging points for camera and lighting, together with a Multi drilled and threaded rigging platform plates front and rear. It is road registered. Additional mounts can be made for specific requirements.

Driven by one of our Precision Tracking Vehicle Drivers.

| Standard Equipment                  | Optional Equipment           |
|-------------------------------------|------------------------------|
| 2 x Safety harnesses                | Remote Head Mount / Post Rig |
| 2 x Operator Seats with Lap Belts   | Scaffold Rigging Kit         |
| 2x Front and Rear Platform          | Camera Crane Mounting Kit    |
| Dimensions / Weights                |                              |
| Overall Length                      | 3.0m                         |
| Width                               | 1.5m                         |
| Height                              | 1.5m with Frame Attached     |
| Rigging Plate Front and Back Height | 850mm                        |
| Weight                              | 580kg                        |