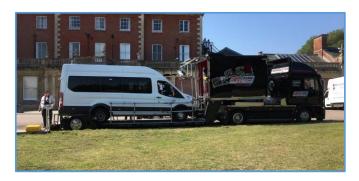

## **Low Loader No2 Tracking Trailer**

Low Loader No2 Tracking Trailer can carry most vehicles – we can even carry Light aircraft!

For vehicles that are too wide to load with trailer wheels in their normal position, the wheels can be hydraulically powered outwards to allow for increased loading width. Crew Carrying capacity is 8 Crew plus Artists in the Action Vehicle on the Low Loader Trailer. It has 350mm Wide extension side platforms complete with Handrails