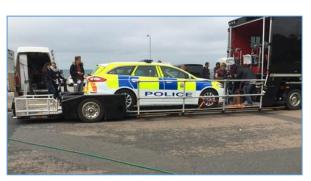

## **Low Loader No2 Tracking Trailer**

Low Loader No2 Tracking Trailer can carry most vehicles – we can even carry Light aircraft!

For vehicles that are too wide to load with trailer wheels in their normal position, the wheels can be hydraulically powered outwards to allow for increased loading width. Crew Carrying capacity is 8 Crew plus Artists in the Action Vehicle on the Low Loader Trailer. It has 350mm Wide extension side platforms complete with Handrails