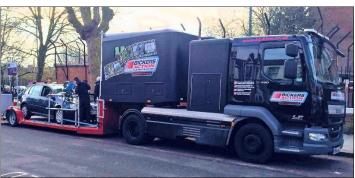

## **Low Loader No1 Tracking Trailer**

Low Loader No1 Tracking Trailer can carry most vehicles – we can even carry Light aircraft!

For vehicles that are too wide to load with trailer wheels in their normal position, the wheels can be hydraulically powered outwards to allow for increased loading width. Crew Carrying capacity is 8 Crew plus Artists in the Action Vehicle on the Low Loader Trailer. It has 4 hydraulically extending side Extension platforms complete with Handrails

Driven by one of our Precision Tracking Vehicle Drivers - HGV 1 Licence is required to drive this vehicle.

| Standard Equipment                            | Optional Equipment                                       |
|-----------------------------------------------|----------------------------------------------------------|
| Safety Harnesses                              | Scaffold Tube and Fittings Rig                           |
| Lap belts in Crew Compartment                 | 8K Generator                                             |
| Dimensions / Weights                          |                                                          |
| Overall Length of Towing Vehicle and Trailer  | 13m                                                      |
| Width of Low Loader                           | 2.55m                                                    |
| Max Width with platform fully out on one side | 3.2m (600mm platform travel – on either side of trailer) |
| Height of Low Loader                          | 3.5m                                                     |
| Working Deck of Low Loader                    | 6.8m x 2.55m                                             |
| Gross Train Weight of Tow Vehicle and Trailer | 18000kg                                                  |