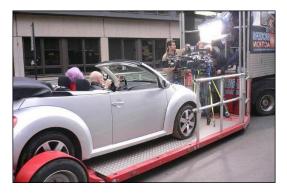

## **Low Loader No1 Tracking Trailer**

Low Loader No1 Tracking Trailer can carry most vehicles – we can even carry Light aircraft!

For vehicles that are too wide to load with trailer wheels in their normal position, the wheels can be hydraulically powered outwards to allow for increased loading width. Crew Carrying capacity is 8 Crew plus Artists in the Action Vehicle on the Low Loader Trailer. It has 4 hydraulically extending side Extension platforms complete with Handrails

It has a large enclosed Crew Compartment with windows, with seating for up to 8 Crew Members – each seating position fitted with a lap safety harness and cushioned seating. Power supply for ancillary equipment and lighting are also fitted in this compartment together with a removable monitor table.